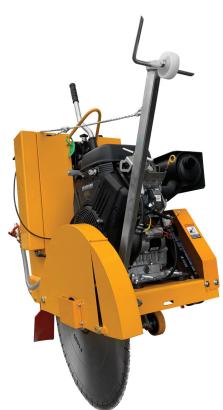

## **ASPHALT 30**

Speedcrete introduce The Barikell Self Propelled 30 concrete and asphalt floor cutter, with a 35hp Vanguard Briggs and Stratton petrol powered engine. If you require the cutting of concrete slabs, portions of concrete floors or road cutting this cutter is going to get the job done for you.

This floor cutter is used to create deep cuts in concrete and asphalt floors and can be used to cut chunks of concrete into small pieces for safe and efficient removal.

This floor cutter can make deep cuts in concrete and asphalt floors. The diamond-coated disks used with this machine can range from: 400-800mm, this allows for a Maximum cutting depth of 300mm which can be achieved by cutting depth adjustment with control lever.