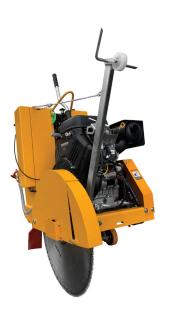

## **ASPHALT 30**

Speedcrete introduce The Barikell Self Propelled 30 concrete and asphalt floor cutter, with a 35hp Vanguard Briggs and Stratton petrol powered engine. If you require the cutting of concrete slabs, portions of concrete floors or road cutting this cutter is going to get the job done for you.

This floor cutter is used to create deep cuts in concrete and asphalt floors and can be used to cut chunks of concrete into small pieces for safe and efficient removal.

This floor cutter can make deep cuts in concrete and asphalt floors. The diamond-coated disks used with this machine can range from: 400-800mm, this allows for a Maximum cutting depth of 300mm which can be achieved by cutting depth adjustment with control lever.

This machine works best with diamond-coated disks: 300 - 350 - 400 - 450 - 600 mm as standard. However, this model has been adjusted to allow for an 800mm disk which gives you a maximum cutting depth of 350mm.