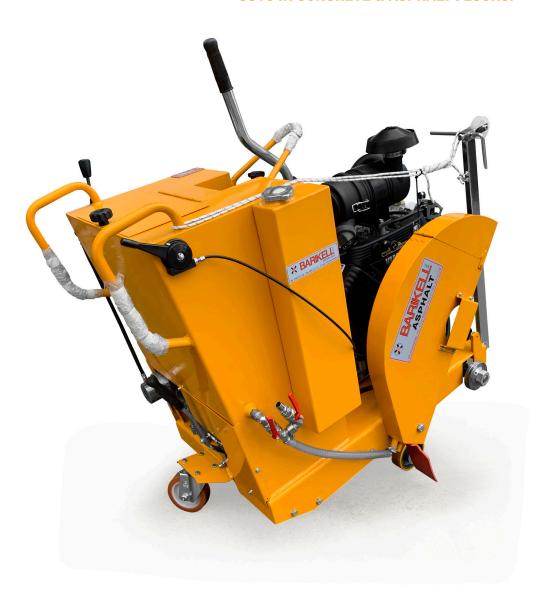

## **ASPHALT 30**

Speedcrete introduce The Barikell Self Propelled 30 concrete and asphalt floor cutter, with a 35hp Vanguard Briggs and Stratton petrol powered engine. If you require the cutting of concrete slabs, portions of concrete floors or road cutting this cutter is going to get the job done for you.

This floor cutter is used to create deep cuts in concrete and asphalt floors and can be used to cut chunks of concrete into small pieces for safe and efficient removal.

This floor cutter can make deep cuts in concrete and asphalt floors. The diamond-coated disks used with this machine can range from: 400-800mm, this allows for a Maximum cutting depth of 300mm which can be achieved by cutting depth adjustment with control lever.

This machine works best with diamond-coated disks: 300 - 350 - 400 - 450 - 600 mm as standard. However, this model has been adjusted to allow for an 800mm disk which gives you a maximum cutting depth of 350mm.