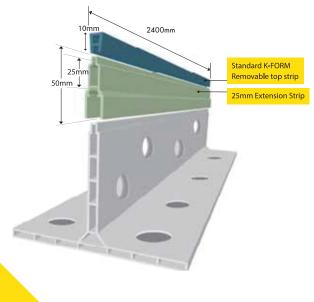

#### K-FORM Screed Rail 25mm Extension Strip

- Allows increase in height of 25mm
- Integrates seamlessly with K-FORM Screed Rails
- Compatible with K-FORM top strip
- Fast and easy clip on design

Visit: www.speedcrete.co.uk Email: sales@speedcrete.co.uk