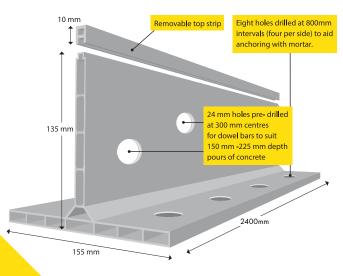

### About K-FORM Screed Rails

K-FORM UPVC Screed Railing provides the construction industry with an economical, efficient and environmentally friendly alternative to steel and timber formwork.

Made from 100% recycled materials, K-FORM is lightweight, durable and does not require removal after placement of concrete. It is easily cut to length on site and has pre-drilled holes in the vertical face for placing steel dowels bars and in the base for anchoring. K-FORM's patented design features a removable top strip for joint sealing and its unique end clips allow for quick and easy installation.

#### K-FORM K135 Screed Rail for Slab thickness 150mm - 225mm

K-FORM K35 Screed Rail for Slab thickness 50mm - 100mm