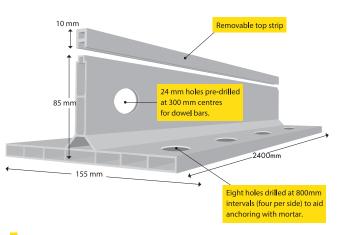

Intended to be used with all types of screeds including; twin beams, roller strikes, vibro strikes, etc. K-FORM's K135, K85 and K35 sacrificial railing replaces steel forms where joints are needed.

### K-FORM K85 Screed Rail for Slab thickness 100mm - 140mm