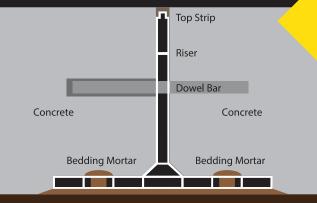

## Cross Section of K-FORM

Hardcore

The Innovative Recycled Time & Money Saving uPVC Sacrificial Screed Rail System

### About K-FORM Screed Rails

K-FORM UPVC Screed Railing provides the construction industry with an economical, efficient and environmentally friendly alternative to steel and timber formwork.

Made from 100% recycled materials, K-FORM is lightweight, durable and does not require removal after placement of concrete. It is easily cut to length on site and has pre-drilled holes in the vertical face for placing steel dowels bars and in the base for anchoring. K-FORM's patented design features a removable top strip for joint sealing and its unique end clips allow for quick and easy installation.