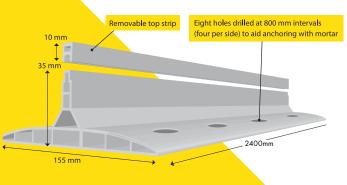

Intended to be used with all types of screeds including; twin beams, roller strikes, vibro strikes, etc. K-FORM's K135, K85 and K35 sacrificial railing replaces steel forms where joints are needed.

#### K-FORM K135 Screed Rail for Slab thickness 150mm - 225mm

K-FORM K35 Screed Rail for Slab thickness 50mm - 100mm