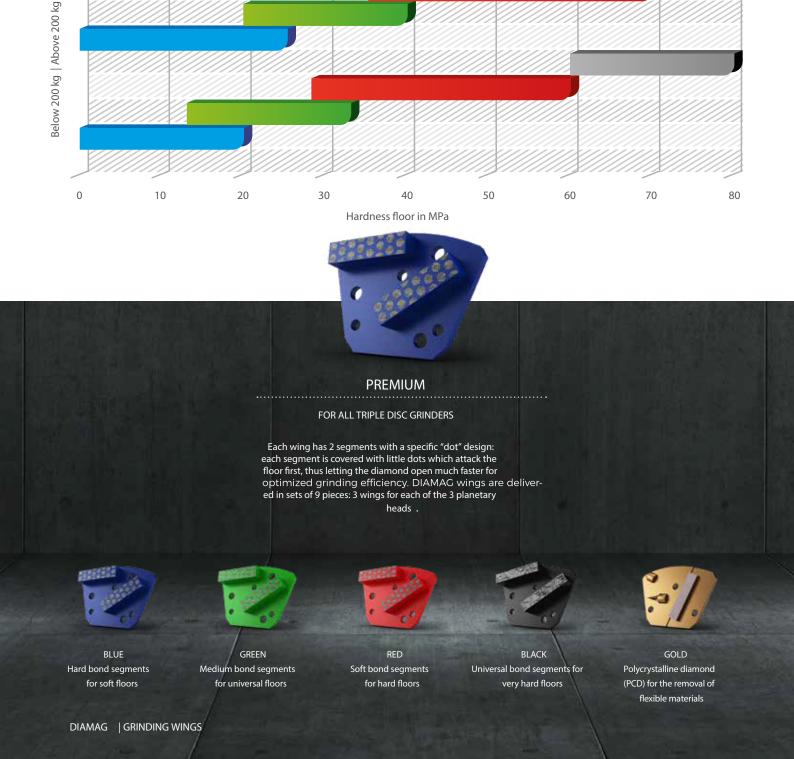

# **GRINDING WINGS**

DEPENDING ON THE TYPE OF FLOOR YOU HAVE TO GRIND, THERE IS ALWAYS A SUITABLE DIAMAG TOOL. DIAMAG HAS CREATED A UNIQUE COLOUR CODED SYSTEM SPECIALLY DESIGNED SO YOU KNOW WHICH TOOL TO USE DEPENDING ON THE HARDNESS OF THE SURFACE.

#### **BLUE PREMIUM GRINDING WINGS**

#### HARD BOND SEGMENTS FOR SOFT FLOORS

**BG707321** 

#18 - 20

Grinding of coatings and thin layers

BG707322

#30 - 40

Grinding to create a key for bonding and / or grinding of top layers

#### GREEN PREMIUM GRINDING WINGS

### | MEDIUM BOND SEGMENTS FOR UNIVERSAL FLOORS

**BG707311** 

#18 - 20

Grinding of coatings and thin layers

BG707312

#30 - 40

Grinding to create a key for bonding and / or grinding of top layers

BG707313

#60 - 80

Grinding to create a key for bonding and / or grinding of top layers

BG707314

#120 - 150

Polishing | Last metal bond step before starting with resin pads

# RED PREMIUM GRINDING WINGS

# | SOFT BOND SEGMENTS FOR HARD FLOORS

BG707301

#18 - 20

Grinding of coatings and thin layers

BG707302

#30 - 40

Grinding to create a key for bonding and / or grinding of top layers

**BG707303** 

#60 - 80

Grinding to create a key for bonding and / or grinding of top layers

BG707304

#120 - 150

Polishing | Last metal bond step before starting with resin pads

# **BLACK PREMIUM GRINDING WINGS**

PERFECT FOR THE REMOVAL OF OLD PAINTS, COATINGS & GLUES FLOORS

BG707341-2

#20 - 25

Grinding of coatings and thin layers