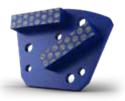

The DIAMAG Premium wings listed below are designed to be fitted on triple headed grinders with the patented DIAMAG quick release system. Each wing has 2 segments with a specific "dot" design: each segment is covered with little dots which attack the floor first, thus letting the diamond open much faster for optimized grinding efficiency. DIAMAG wings are delivered in sets of 9 pieces (with screws and hexagon key).

# PREMIUM GRINDING WINGS | FOR ALL TRIPLE DISC GRINDERS