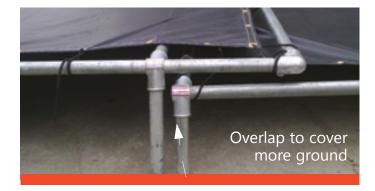

The dimension tolerance allows for sufficient overlap to prevent water ingress onto the slab surface. For example a 7 x 5.5 metre tent will cover a bay width of 6 meters and a linear length of 5 meters.

A series of tents can be run to any desired bay length by alternating the standard and overlap tents down the length of your bay. The width of the tent is fixed.

| Nominal<br>Tent size: |        | To cover<br>Bay size (approx): |        |
|-----------------------|--------|--------------------------------|--------|
| Width                 | Length | Width                          | Length |
| 4.5m                  | 6.0m   | 3.5m                           | 5.0m   |
| 5.5m                  | 7.0m   | 4.5m                           | 6.0m   |
| 6.0m                  | 4.5m   | 5.0m                           | 3.5m   |
| 7.0m                  | 5.5m   | 6.0m                           | 4.5m   |
| 9.0m                  | 7.0m   | 8.0m                           | 6.0m   |