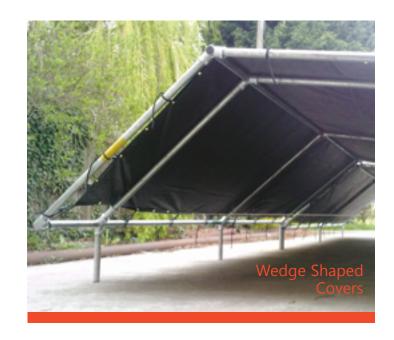

## **Concrete Covers**

Our concrete tents can be hired to offer surface protection from rain damage and early curing on hot summer days, that I iterally costs thousands in reinstatement costs.

Our concrete covers are wedge shaped, and feature a low-slung design assists in the concrete coversability to withstand winds of reasonable intensity.