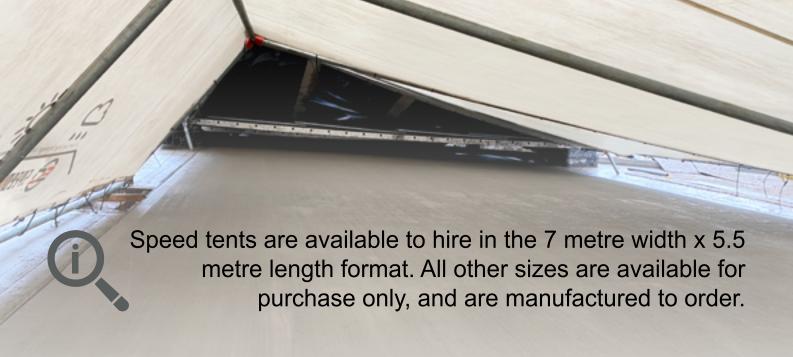

Simplistic in concept Speedtents offer exceptionally fast erect times and are compact enough to enable transport by a regular size pickconcrete surface protection up truck.

A series of tents can be utilised to cover longer bays by using a combination of standard and over-lap units.