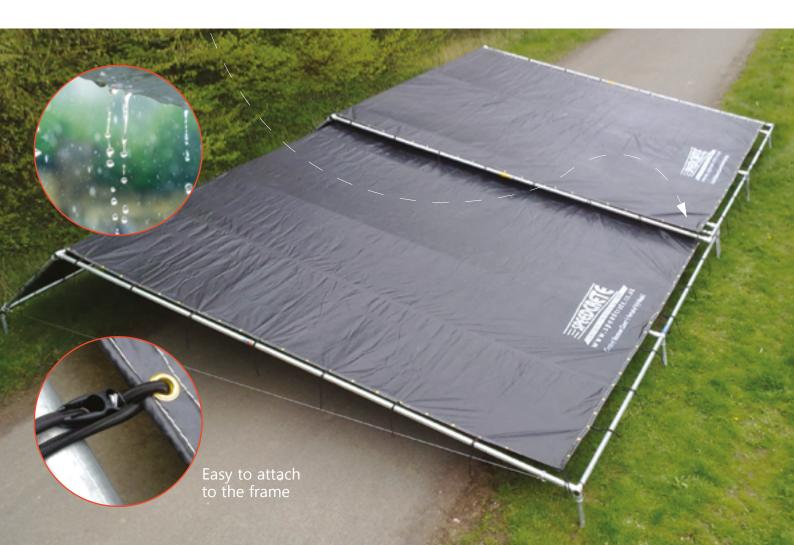

A series of tents can be run to any desired bay length by alternating the standard and overlap tents down the length of your bay. The width of the tent is fixed.

| Nominal<br>Tent size: |        | To cover<br>Bay size (approx): |        |
|-----------------------|--------|--------------------------------|--------|
| Width                 | Length | Width                          | Length |
| 4.5m                  | 6.0m   | 3.5m                           | 5.0m   |
| 5.5m                  | 7.0m   | 4.5m                           | 6.0m   |
| 6.0m                  | 4.5m   | 5.0m                           | 3.5m   |
| 7.0m                  | 5.5m   | 6.0m                           | 4.5m   |
| 9.0m                  | 7.0m   | 8.0m                           | 6.0m   |

Simplistic in concept Speedtents offer exceptionally fast erect times and are compact enough to enable transport by a regular size pickconcrete surface protection up truck.

A series of tents can be utilised to cover longer bays by using a combination of standard and over-lap units.