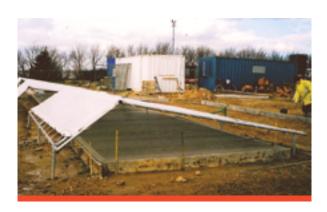

## **Concrete Covers**

Our concrete tents can be hired to offer surface protection from rain damage and early curing on hot summer days, that I iterally costs thousands in reinstatement costs.

Our concrete covers are wedge shaped, and feature a low-slung design assists in the concrete coversability to withstand winds of reasonable intensity.

Simplistic in concept Speedtents offer exceptionally fast erect times and are compact enough to enable transport by a regular size pickconcrete surface protection up truck.

A series of tents can be utilised to cover longer bays by using a combination of standard and over-lap units.