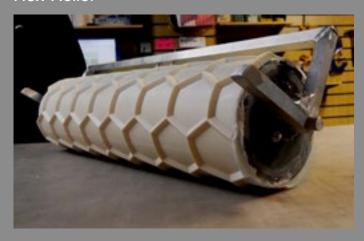

### Hex-Roller

The Hex-Roller creates a pattern which provides drainage and considerable grip in comparison to a conventional brushed finished concrete.

# Hex-Roller

#### Create a slip resistant surface for livestock areas.

The Hex-Roller imprints a deep pattern which allows for easy run off of liquids and maximum grip in any direction. Use the Hex-Roller on poured concrete, quickly and easily.

This light-weight roller and Aluminum frame weighs on 14kg making transportation easy.

#### Interesting Features

The Hex-Roller has can be filled with water to add the required weight for your imprint. This feature also allows the roller to be kept light-weight in transit.

Flip the frame to allow a free-standing position which allows the Hex-Roller to be cleaned with ease. A liquid release product is typically used for this purpose and can be found on the Speedcrete website. Permacolour™ Liquid Release. Product Code: LR.

The Hex-Roller was designed to erganomically give cows the correct grip required to prevent slipping and subsequent injuries.

Agricultural solutions since 1982