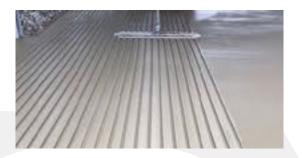

# Agri-Groove Float

Argi-Groove Float, cuts perfect grooves every time. Produces a uniform, sharp groove in various concrete applications where water damage and traction are critical.

#### Improving livestock confidence and safety

Argi-Groove Float was primarily designed for finishing concrete pours in dairy parlours and stalls.

This unique method of grooving cuts the grooves 20mm deep – 10mm or 20mm wide slots which allows fluid to drain off the slat leaving less material on the surface between the cow hoof and the concrete to cause slipping.