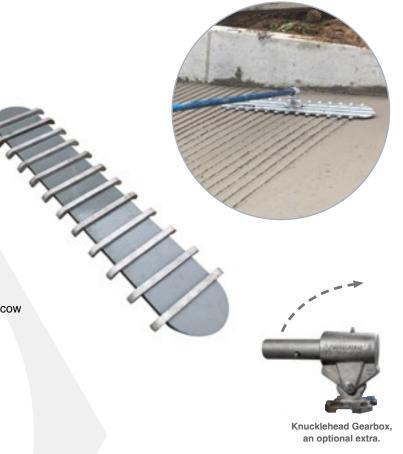

#### Improving livestock confidence and safety

Argi-Groove Float was primarily designed for finishing concrete pours in dairy parlours and stalls.

This unique method of grooving cuts the grooves 20mm deep – 10mm or 20mm wide slots which allows fluid to drain off the slat leaving less material on the surface between the cow hoof and the concrete to cause slipping.

Add 'K' to stock code to include Knucklehead Gearbox