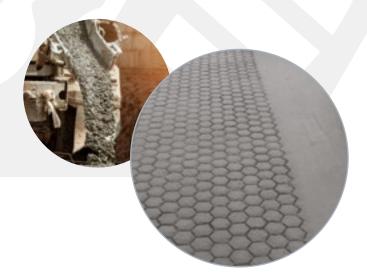

### Hex-Roller

The Hex-Roller creates a pattern which provides drainage and considerable grip in comparison to a conventional brushed finished concrete.

#### Create a slip resistant surface for livestock areas.

The Hex-Roller imprints a deep pattern which allows for easy run off of liquids and maximum grip in any direction. Use the Hex-Roller on poured concrete, quickly and easily.