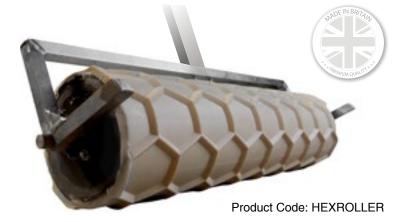

### Hex-Roller

The Hex-Roller creates a pattern which provides drainage and considerable grip in comparison to a conventional brushed finished concrete.

# Hex-Roller

#### Create a slip resistant surface for livestock areas.

The Hex-Roller imprints a deep pattern which allows for easy run off of liquids and maximum grip in any direction. Use the Hex-Roller on poured concrete, quickly and easily.

This light-weight roller and Aluminum frame weighs on 14kg making transportation easy.

#### Interesting Features

The Hex-Roller has can be filled with water to add the required weight for your imprint. This feature also allows the roller to be kept light-weight in transit.

Flip the frame to allow a free-standing position which allows the Hex-Roller to be cleaned with ease. A liquid release product is typically used for this purpose and can be found on the Speedcrete website. Permacolour™ Liquid Release. Product Code: LR.