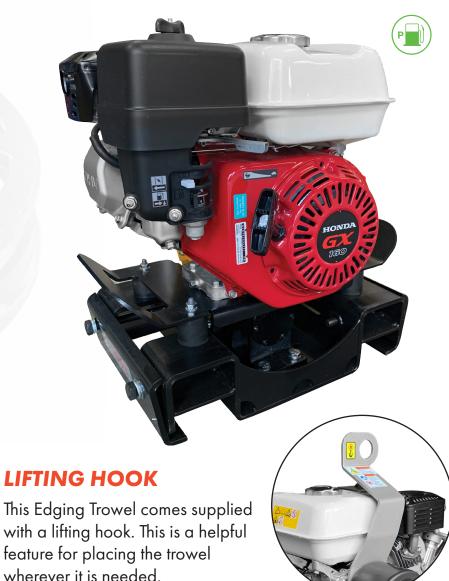

#### Speedcrete supply this 30" petrol powered Pedestrian Edging Power with 6 blades & pan included.

This trowel allows for rapid completion of concrete slab edge work and around up-stand areas.

With a powerful and reliable Honda GX160 petrol engine this 30"/762mm float provides ample power to handle the usage of the pan ( floating wheel) which comes free with this 6 blade machine.

#### **POWERED BY HONDA GX160**

Horse power: 5.5 Starter: Recoil starter.