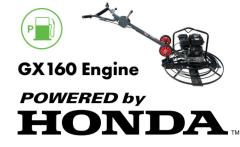

## **36 Inch Pedestrian Trowel**

This powerful 4 blade 36" ride-on trowel is used to level concrete across slabs and bays. Speedcrete have developed this machine as the ultimate concrete professional for use in the United Kingdom. This power float has an easy pitch control machine is powered by the petrol GX160 Honda engine giving you plenty of power on the slab.

> SC4-90 Honda GX160

Petrol