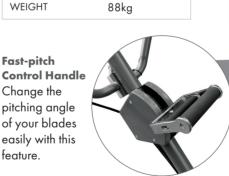

## **Trolley Wheel System**

PRODUCT CODE

**ENGINE TYPE POWER HP FUEL TYPE** 

No. BLADES WEIGHT

Fast-pitch

Change the

feature.

pitching angle

of your blades easily with this

Use the trolley wheel for short distance transportation. These wheels clip into an upright position when on the slab.