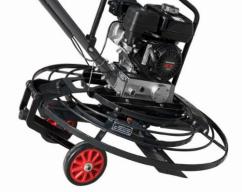

This power float comes with a trolley which is specially designed to move the float around site and to aid blade changes meaning that there is no more waiting around for a forklift to lift your rider.

## **Trolley Wheel System**

PRODUCT CODE

**ENGINE TYPE POWER HP FUEL TYPE** 

No. BLADES WEIGHT

Fast-pitch

Change the

feature.

pitching angle

of your blades easily with this

Use the trolley wheel for short distance transportation. These wheels clip into an upright position when on the slab.