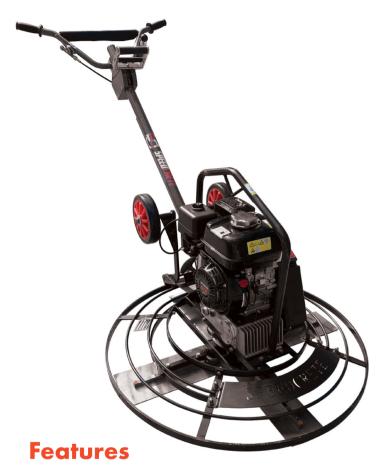

## **36 Inch Pedestrian Trowel**

- Trolley Wheel System
- Pull Starter Engine
- Fast-pitch Control Handle
- **Lifting Hook**
- Handle Height Adjustment
- 4 Blade

## **36 Inch Pedestrian Trowel**

This powerful 4 blade 36" ride-on trowel is used to level concrete across slabs and bays. Speedcrete have developed this machine as the ultimate concrete professional for use in the United Kingdom. This power float has an easy pitch control machine is powered by the petrol GX160 Honda engine giving you plenty of power on the slab.

This power float comes with a trolley which is specially designed to move the float around site and to aid blade changes meaning that there is no more waiting around for a forklift to lift your rider.

of your blades easily with this

Use the trolley wheel for short distance transportation. These wheels clip into an upright position when on the slab.