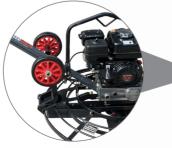

## **36 Inch Pedestrian Trowel**

- Trolley Wheel System
- Pull Starter Engine
- Fast-pitch Control Handle
- **Lifting Hook**
- Handle Height Adjustment
- 4 Blade

## **36 Inch Pedestrian Trowel**

This powerful 4 blade 36" ride-on trowel is used to level concrete across slabs and bays. Speedcrete have developed this machine as the ultimate concrete professional for use in the United Kingdom. This power float has an easy pitch control machine is powered by the petrol GX160 Honda engine giving you plenty of power on the slab.

## **Trolley Wheel System**

PRODUCT CODE

**ENGINE TYPE POWER HP FUEL TYPE** 

No. BLADES WEIGHT

Fast-pitch

Change the

feature.

pitching angle

of your blades easily with this

Use the trolley wheel for short distance transportation. These wheels clip into an upright position when on the slab.